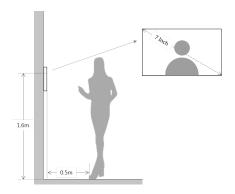

|                                     |
| Memory Slot             | Embedded 4GB                        |

## **Features**

- 7" TFT Resistive touch screen
- · IPC surveillance
- · Alarm integration
- · 4GB SD card embedded
- · Record & Snapshot



















| Installation        | Flush                                |
|---------------------|--------------------------------------|
| Power               | DC 12V/ supply directly by VTNS1060A |
| Power Consumption   | Standby ≤1.5W, Work ≤7W              |
| Working Temperature | -10°C~+55°C                          |
| Relative Humidity   | 10%~90%RH                            |
| Dimensions          | 221.2mm×154.3mm×25.8mm               |
| Weight              | 0.8Kg                                |

**Dimensions** View Area





## Application