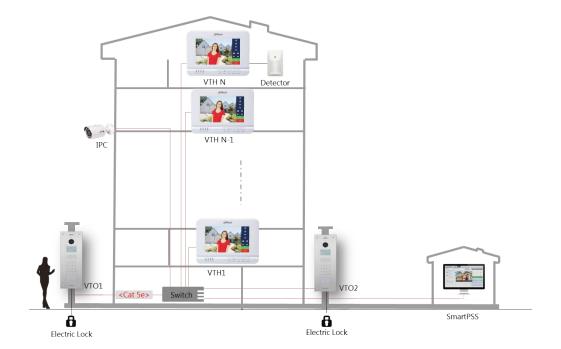

|
| Memory Slot             | Embedded 4GB                        |

## **Features**

- 7" TFT Resistive touch screen
- · IPC surveillance
- · Alarm integration
- · 4GB SD card embedded
- · Record & Snapshot



















| Installation        | Flush                                |
|---------------------|--------------------------------------|
| Power               | DC 12V/ supply directly by VTNS1060A |
| Power Consumption   | Standby ≤1.5W, Work ≤7W              |
| Working Temperature | -10°C~+55°C                          |
| Relative Humidity   | 10%~90%RH                            |
| Dimensions          | 221.2mm×154.3mm×25.8mm               |
| Weight              | 0.8Kg                                |

**Dimensions** View Area





## Application