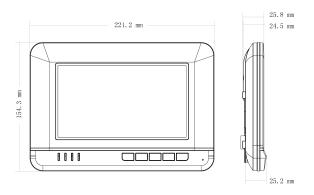

**Dimensions** View Area

## **Features**

- 7" TFT Resistive touch screen
- · IPC surveillance
- · Alarm integration
- · 4GB SD card embedded
- · Record & Snapshot

| Installation        | Flush                                |
|---------------------|--------------------------------------|
| Power               | DC 12V/ supply directly by VTNS1060A |
| Power Consumption   | Standby ≤1.5W, Work ≤7W              |
| Working Temperature | -10°C~+55°C                          |
| Relative Humidity   | 10%~90%RH                            |
| Dimensions          | 221.2mm×154.3mm×25.8mm               |
| Weight              | 0.8Kg                                |